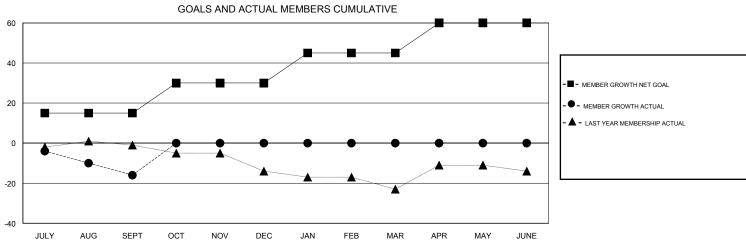

## GMT: LOCATION NEW ZEALAND GMT CA

|               | Club          | s           |               | Members               |                           |                         |                                              |  |
|---------------|---------------|-------------|---------------|-----------------------|---------------------------|-------------------------|----------------------------------------------|--|
|               | RESULTS FOR   | R 2019-2020 |               | RESULTS FOR 2019-2020 |                           |                         |                                              |  |
| QUARTER       | NEW CLUB GOAL | NEW CLUBS   | DROPPED CLUBS | QUARTER               | MEMBER GROWTH NET<br>GOAL | MEMBER GROWTH<br>ACTUAL | DROPPED MEMBERS ACTUAL (including transfers) |  |
| JULY/AUG/SEPT | 0             | 0           | 0             | JULY/AUG/SEPT         | 15                        | 16                      | 28                                           |  |
| OCT/NOV/DEC   | 0             | 0           | 0             | OCT/NOV/DEC           | 15                        | 0                       | 0                                            |  |
| JAN/FEB/MAR   | 0             | 0           | 0             | JAN/FEB/MAR           | 15                        | 0                       | 0                                            |  |
| APR/MAY/JUNE  | 0             | 0           | 0             | APR/MAY/JUNE          | 15                        | 0                       | 0                                            |  |